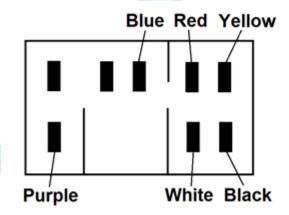

The Yellow cable is a permanent live. Connect a 12 Volt Socket inside the Glovebox for phone charging at Rallies, etc so you don't have to have the Ignition switched on.

Diagram depicts cable entry view.

Blue = Seat Release
Red = Ignition Switched 12v +
Yellow = Permanent 12v +
Purple = Left Indicator
White = Right Indicator
Black = Earth

603-1100 - Vespa GTS Scooter Accessory Plug